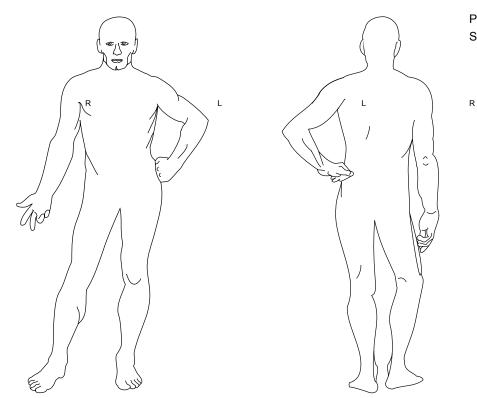

Depict how you are feeling today by drawing a circle on the figures representing the size and shape of the following symptoms. Place the letter representing the symptoms in or near the circle:

P = Pain, ache, or tenderness

S = Stiffness in the joint or muscle

Rate how you are feeling today by drawing a circle around the number that best represents how you are doing today:

| No pain               | 0 | 1 | 2 | 3 | 4 | 5 | 6 | 7 | 8 | 9 | 10 | Worst pain imaginable   |
|-----------------------|---|---|---|---|---|---|---|---|---|---|----|-------------------------|
| Able to do everything | 0 | 1 | 2 | 3 | 4 | 5 | 6 | 7 | 8 | 9 | 10 | Not able to do anything |